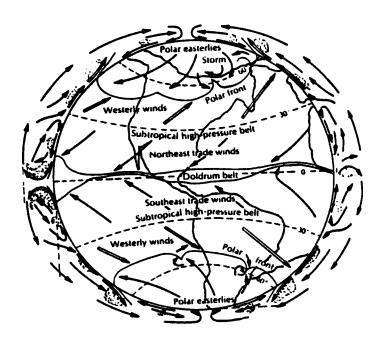

Slide No. 1

# SEVERE VEATHER







### Where does weather occur?





#### What causes the weather?





## **Thunderstorms**





# Lightning





giant spark, rush of electrons from one place to another motion of dust, hail, rain and other particles, cause a release of negative charges which build up and then "flash"

Lightning strikes the Earth, 100 times per second About 100 deaths occur each year just in the United States The energy in one lightning storm equals 10 atom bombs

## Hail and Sleet





Sleet is when rain passes through a cold part of the atmosphere and freezes

Hail starts as rain at the top of a thundercloud, freezes and starts falling, an updraft in the cloud brings it upward and refreezes making it larger, Different cycles will produce different sizes of hail

## **Tornadoes**

Violent and destructive whirlwind Moves over narrow path Speeds up to 300 mph

Countercloc