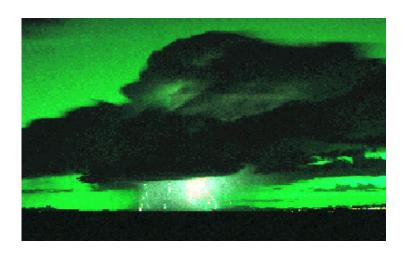

# Lightning

giant spark, rush of electrons from one place to another motion of dust, hail, rain and other particles, cause a release of negative charges which build up and then "flash"

Lightning strikes the Earth, 100 times per second About 100 deaths occur each year just in the United States The energy in one lightning storm equals 10 atom bombs