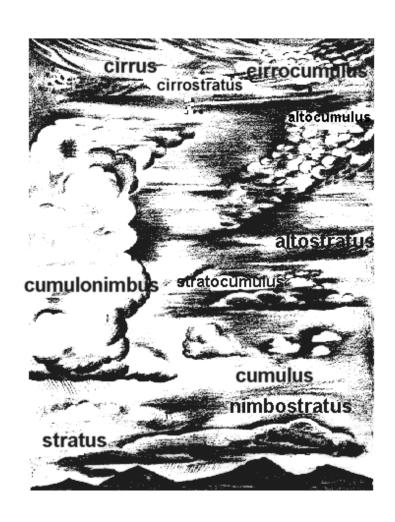

Slide No. 1

# SEVERE VEATHER







### Where does weather occur?





#### What causes the weather?





## **Thunderstorms**





# Lightning





giant spark, rush of electrons from one place to another motion of dust, hail, rain and other particles, cause a release of negative charges which build up and then "flash"

Lightning strikes the Earth, 100 times per second About 100 deaths occur each year just in the United States The energy in one lightning storm equals 10 atom bombs

## Hail and Sleet





Sleet is when rain passes through a cold part of the atmosphere and freezes

Hail starts as rain at the top of a thundercloud, freezes and starts falling, an updraft in the cloud brings it upward and refreezes making it larger, Different cycles will produce different sizes of hail

## **Tornadoes**

Violent and destructive whirlwind Moves over narrow path Speeds up to 300 mph

Counterclockwise in northern hemisphe