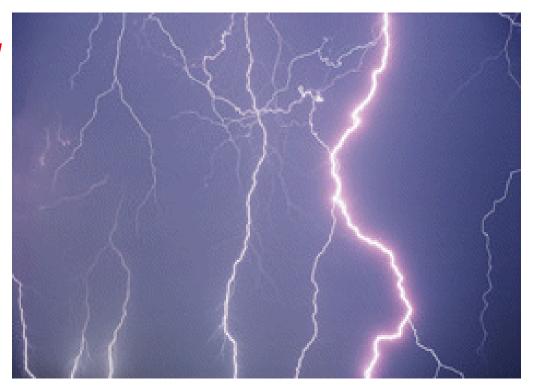

# Lightning

giant spark, rush of electrons from one place to another motion of dust, hail, rain and other particles, cause a release of negative charges which build up and then "flash"

Lightning strikes the Earth, 100 times per second About 100 deaths occur each year just in the United States The energy in one lightning storm equals 10 atom bombs