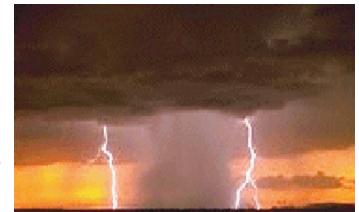

# Lightning

giant spark, rush of electrons from one place to another motion of dust, hail, rain and other particles, cause a release of negative charges which build up and then "flash"

Lightning strikes the Earth, 100 times per second About 100 deaths occur each year just in the United States The energy in one lightning storm equals 10 atom bombs