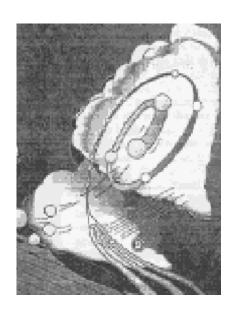

# Lightning

giant spark, rush of electrons from one place to another motion of dust, hail, rain and other particles, cause a release of negative charges which build up and then "flash"

Lightning strikes the Earth, 100 times per second About 100 deaths occur each year just in the United States The energy in one lightning storm equals 10 atom bombs