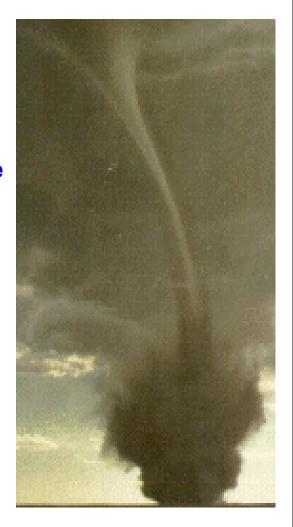

## **Tornadoes**

Violent and destructive whirlwind Moves over narrow path Speeds up to 300 mph

Counterclockwise in northern hemisphere, clockwise in southern hemisphere

Lasts less than 1 hour, moving about 20 miles