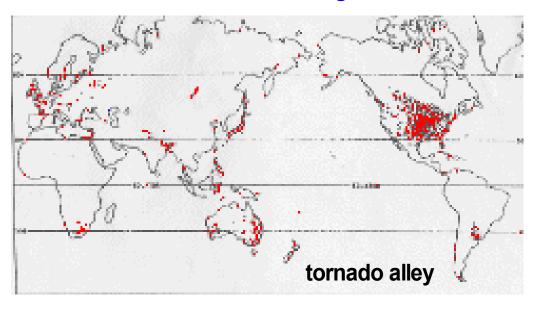

### Where does weather occur?

## **Tornadoes**

Violent and destructive whirlwind Moves over narrow path Speeds up to 300 mph

Counterclockwise in northern hemisphere, clockwise in southern hemisphere

Lasts less than 1 hour, moving about 20 miles