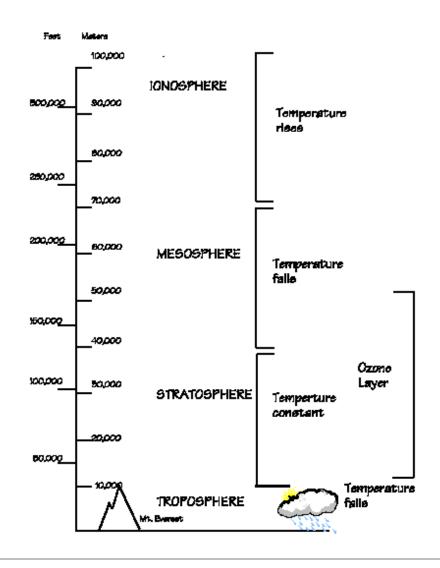

Slide No. 1

# SEVERE VEATHER







### Where does weather occur?





#### What causes the weather?





## **Thunderstorms**





# Lightning





giant spark, rush of electrons from one place to another motion of dust, hail, rain and other particles, cause a release of negative charges which build up and then "flash"

Lightning strikes the Earth, 100 times per second About 100 deaths occur each year just in the United States The energy in one lightning storm equals 10 atom bombs

## Hail and Sleet





Sleet is when rain passes through a cold part of the atmosphere and freezes

Hail starts as rain at the top of a thundercloud, freezes and starts falling, an updraft in the cloud brings it upward and refreezes making it larger, Different cycles will produce different sizes of hail

## **Tornadoes**

Violent and destructive whirlwind Moves over narrow pat