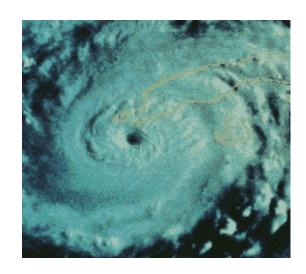

## Hurricanes

Typhoons, tropical cyclones

Low pressure system over warm water
with thunderstorm and cyclonic wind
greater than 33 m/s = hurricane

| <b>199</b> 7 | 1998     | 1999     | 2000     | 2001      | 2002      |
|--------------|----------|----------|----------|-----------|-----------|
| Ana          | Alex     | Arlene   | Alberto  | Allison   | Arthur    |
| Bill         | Bonnie   | Bret     | Beryl    | Barry     | Bertha    |
| Claudette    | Charley  | Cindy    | Chris    | Chantal   | Cristobal |
| Danny        | Danielle | Dennis   | Debby    | Dean      | Dolly     |
| Erika        | Earl     | Emily    | Ernesto  | Erin      | Edouard   |
| Fabian       | Frances  | Floyd    | Florence | Felix     | Fay       |
| Grace        | Georges  | Gert     | Gordon   | Gabrielle | Gustav    |
| Henri        | Hermine  | Harvey   | Helene   | Humberto  | Hanna     |
| Isabel       | Ivan     | Irene    | Isaac    | Iris      | Isidore   |
| Juan         | Jeanne   | Jose     | Joyce    | Jerry     | Josephine |
| Kate         | Karl     | Katrina  | Keith    | Karen     | Kyle      |
| Larry        | Lisa     | Lenny    | Leslie   | Lorenzo   | Lili      |
| Mindy        | Mitch    | Maria    | Michael  | Michelle  | Marco     |
| Nicholas     | Nicole   | Nate     | Nadine   | Noel      | Nana      |
| Odette       | Otto     | Ophelia  | Oscar    | Olga      | Omar      |
| Peter        | Paula    | Philippe | Patty    | Pablo     | Paloma    |
| Rose         | Richard  | Rita     | Rafael   | Rebekah   | Rene      |
| Sam          | Shary    | Stan     | Sandy    | Sebastien | Sally     |
| Teresa       | Tomas    | Tammy    | Tony     | Tanya     | Teddy     |
| Victor       | Virginie | Vince    | Valerie  | Van       | Vicky     |
| Wanda        | Walter   | Wilma    | William  | Wendy     | Wilfred   |