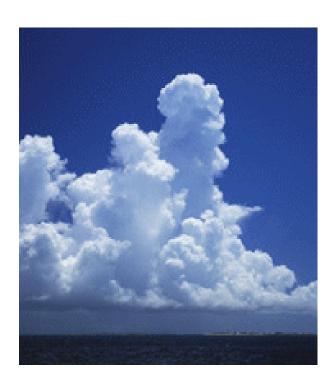

Slide No. 1

# SEVERE VEATHER







### Where does weather occur?





#### What causes the weather?





## **Thunderstorms**





# Lightning





giant spark, rush of electrons from one place to another motion of dust, hail, rain and other particles, cause a release of negative charges which build up and then "flash"

Lightning strikes the Earth, 100 times per second About 100 deaths occur each year just in the United States The energy in one lightning storm equals 10 atom bombs

## Hail and Sleet





Sleet is when rain passes through a cold part of the atmosphere and freezes

Hail starts as rain at the top of a thundercloud, freezes and starts falling, an updraft in the cloud brings it upward and refreezes making it larger, Different cycles will produce different sizes of hail

## **Tornadoes**

Violent and destructive whirlwind Moves over narrow path Speeds up to 300 mph

Counterclockwise in northern hemisphere