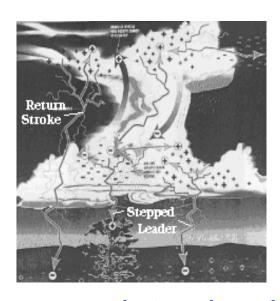

# Lightning

giant spark, rush of electrons from one place to another motion of dust, hail, rain and other particles, cause a release of negative charges which build up and then "flash"

Lightning strikes the Earth, 100 times per second About 100 deaths occur each year just in the United States The energy in one lightning storm equals 10 atom bombs